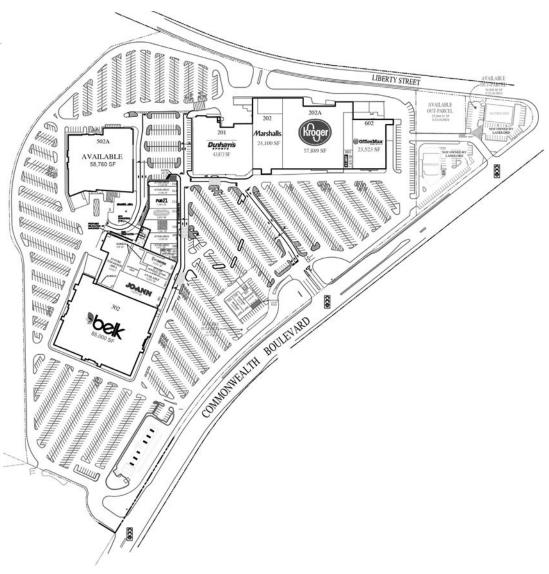

## AFTER

## **VILLAGE OF MARTINSVILLE**

2014 & 2015 | PROPERTY REDEVELOPMENT

Embarked on a redevelopment to de-mall, resize and re-tenant the property to create a successful shopping center. Demoed vacant interior mall spaces and enclosed common areas.

Retained select national tenants relocating stores from their former inline space to an exterior facing bay. Attracted new retailers to the market and built out a mix of big box stores and small shop space to accommodate new tenants and allow for future leasing efforts.

Demoed JC 5 Star building and upgraded the exterior with contemporary facades, functional access for each tenant, new parking, signage and lighting.