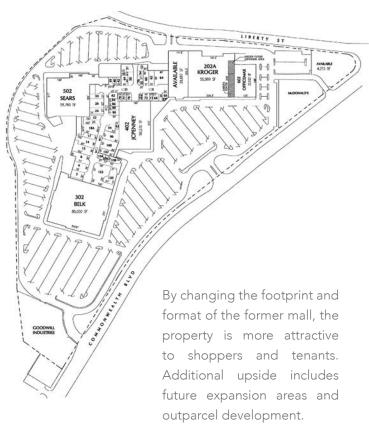

## BEFORE

## **VILLAGE OF MARTINSVILLE**

2014 & 2015 | PROPERTY REDEVELOPMENT

Embarked on a redevelopment to de-mall, resize and re-tenant the property to create a successful shopping center. Demoed vacant interior mall spaces and enclosed common areas.

Retained select national tenants relocating stores from their former inline space to an exterior facing bay. Attracted new retailers to the market and built out a mix of big box stores and small shop space to accommodate new tenants and allow for future leasing efforts.

Demoed JC 5 Star building and upgraded the exterior with contemporary facades, functional access for each tenant, new parking, signage and lighting.